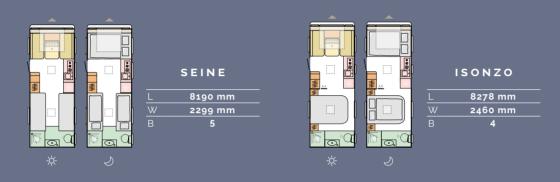

#### URBAN GREYS

LEATHER CHARLES

BROWNIES

GREY PLANET

MYSTIC GARDEN

WARM BROWNS

Available in a choice of layouts, there is sure to be one to suit you.

L = Length | W = Width | B = Berths

## MISTY ROSE

BROWNIES

GREY PLANET

MYSTIC GARDEN

WARM BROWNS

Available in a choice of layouts, there is sure to be one to suit you.

L = Length | W = Width | B = Berths