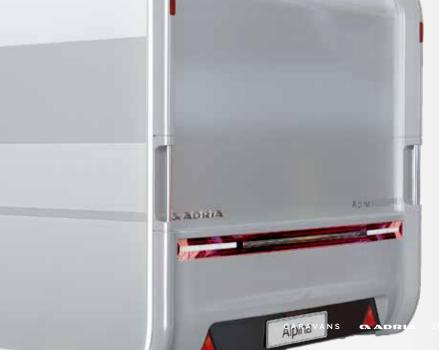

**NEW GENERATION EXTERIOR** WITH AERODYNAMIC, ELEGANT DESIGN

AIR-DIFFUSERS ASSIST EASIER AND MORE EFFICIENT TOWING

**REAR WALL DESIGN** WITH FULL LED MULTIFUNCTIONAL LIGHTS

PERFORMANCE CHASSIS WITH AKS STABILISER AND ATC CONTROL

**NEW GENERATION EXTERIOR** WITH AN AERODYNAMIC AND ELEGANT DESIGN

AIR-DIFFUSERS AID TOWING EFFICIENCY

**REAR WALL DESIGN** WITH FULL LED MULTIFUNCTIONAL LIGHTS

PERFORMANCE CHASSIS FOR EASY AND SAFER TOWING

**NEW GENERATION EXTERIOR** WITH AERODYNAMIC, ELEGANT DESIGN

NEW CONSTRUCTION FEATURING SYMALITE® AND SOLID THERMOPLASTIC PANELS

LARGE FRONT AND SIDE WINDOWS MAXIMISING NATURAL LIGHT

REAR WALL DESIGN WITH MULTIFUNCTIONAL LED LIGHTS