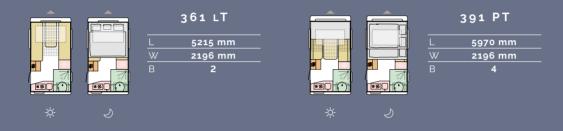

#### URBAN GREYS

LEATHER CHARLES

BROWNIES

GREY PLANET

MYSTIC GARDEN

WARM BROWNS

Available in a choice of layouts, there is sure to be one to suit you.

L = Length | W = Width | B = Berths

### TECHNICAL DATA

For detailed specification and technical data please visit our website *www.adria.co.uk* Here you will find our product configurator, individual model specifications, layouts and more technical details. Note some features may not be available on all models.