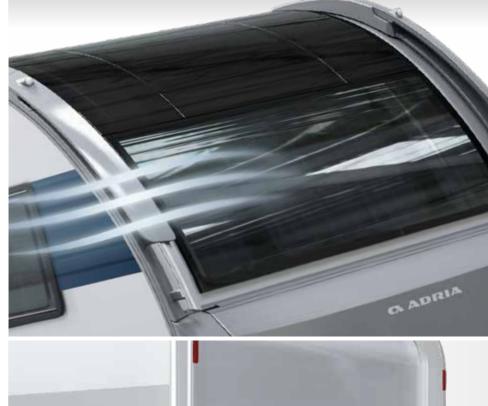

# Performance and comfort all year round.

DESIGNED TO PERFORM

**Inspired design** vehicles for carefree enjoyment, practicality and comfort, Adria leads the way in caravan design.

Featuring aerodynamic profile and **Adria signature features**, for easier and more efficient towing.

With the clean lines and inspired solutions based on aerodynamic principles of our new generation caravans, experience improved air-flow and lower resistance when towing, for more efficiency.

Exclusively on Alpina caravans, Adria's unique Comprex body construction combines the torsional strength of wood, the durability of polyurethane and the moisture-stopping properties of polyester giving reliable long-term durability and performance.