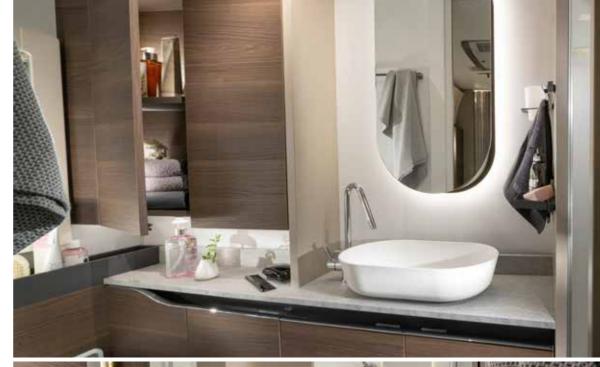

Elegant **bathroom** design maximises the space and features a shower, toilet and large wash basin, with clever lighting, mirror and storage.

LARGE WASH BASIN AND MIRROR

ALDE TOWER FOR WARMTH AND COMFORT

STORAGE FOR PERSONAL THINGS

ELEGANT LIGHTING TO CREATE THE PERFECT AMBIANCE

**Inspired solutions** throughout for a more comfortable and organised living space.