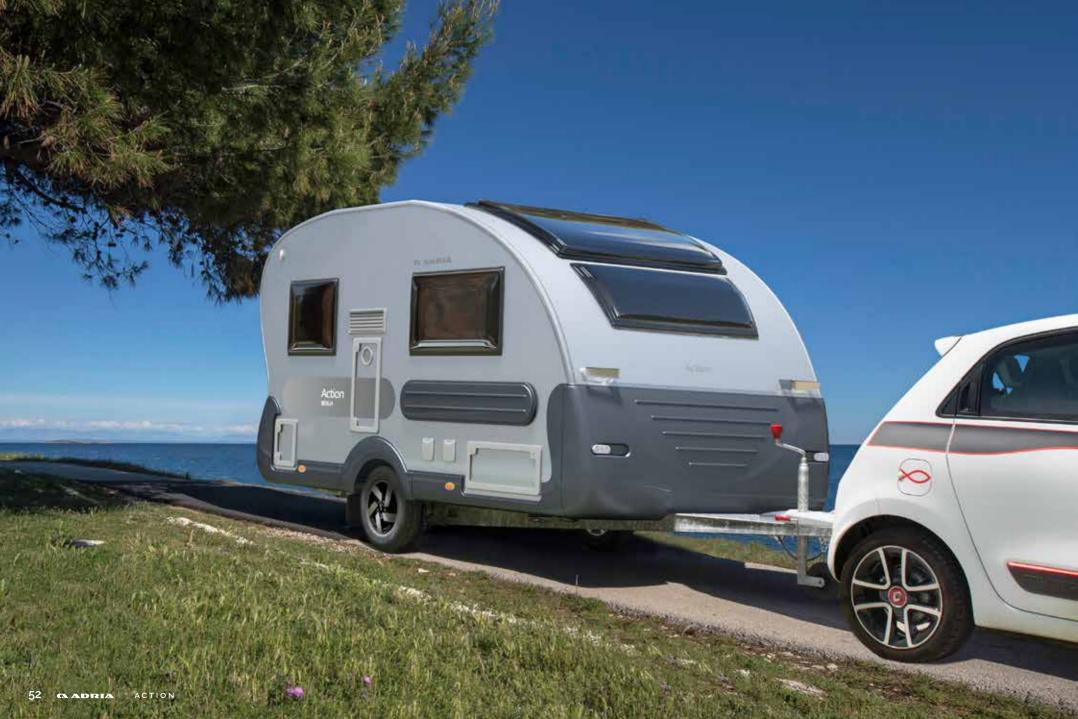

### A C T I O N

THE TRULY ORIGINAL ACTION. OUR ICONIC, TRENDSETTING, AND LIGHTWEIGHT CARAVAN RANGE DESIGNED TO MAKE YOU SMILE.

COMPACT IN SIZE, WITH FLEXIBLE LIVING SPACES AND SMART EVERYDAY PRACTICALITY AND LOVABLE COMFORT.

Experience with all your senses. 0

11

0

0

DESIGNED FOR LIVING

A truly **original design** with an interior which feels much bigger than the exterior perspective, thanks to the smart use of space. Experience flexible, practical, and comfortable living, in this much admired and loved caravan.

Love the well-organised **living space**, where the dinette, kitchen and bathroom provide flexible living, with a light and airy feeling.

The flexible dinette features comfortable seating and fully adjustable table, allowing easy conversion for **sleeping for 2** people, even accommodation for a family of 4 people in a new layout