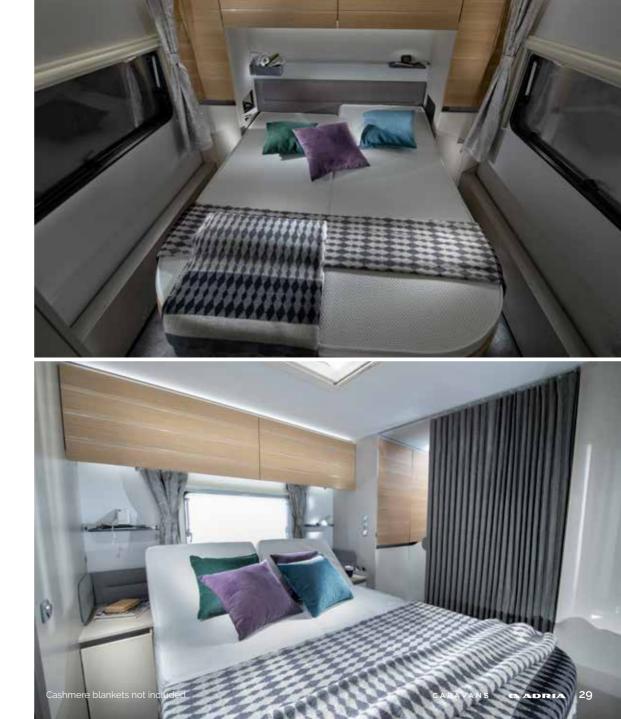

Master **bedroom** with all formats of bed, for a great night's sleep, featuring easy to access beds, featuring Premium Evopore® mattresses.

Adjustable lighting and storage for personal things.

 $\textbf{PREMIUM EVOPORE}^{\texttt{B}} \textbf{ MATTRESSES} \text{ AS STANDARD}$ 

EASY TO ACCESS BEDS WITH UNDER-BED STORAGE

MULTIFUNCTIONAL PROFILE WITH FELT POCKETS AND SHELVES

BEDROOM DESIGNS, WITH A RANGE OF BED LAYOUTS FOR A GREAT NIGHT'S SLEEP

Daily rituals are a pleasure, with a well-lit and ventilated bathroom, designed for space and comfort.