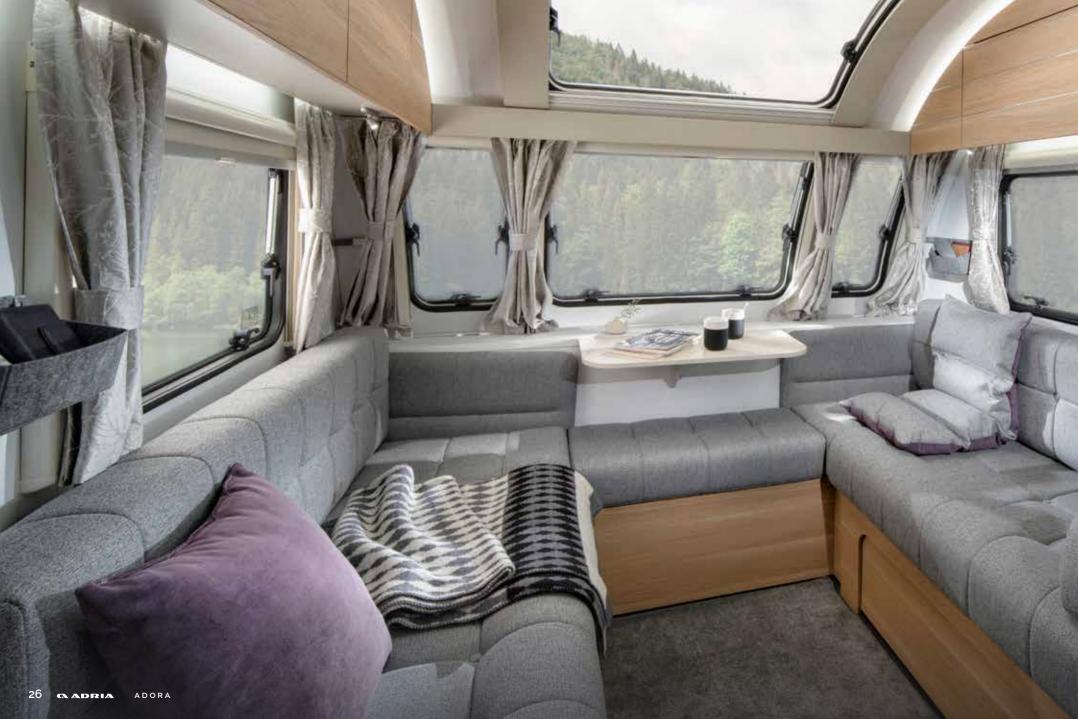

### DESIGNED FOR LIVING

Experience the contemporary living spaces.

The **living room** offers and great space to entertain along with comfortable sofas and elegant headrests. The light-weight fold away table enables easy additional bed set up.

- THE **SIGNATURE PANORAMIC WINDOW** IS FITTED ON ALL MODELS AS STANDARD
- DINETTE WITH COMFORTABLE SEATING
- ELEGANT ADJUSTABLE **HEADREST CUSHIONS** FOR ADDITIONAL COMFORT
- EASY TO ACCESS **STORAGE**