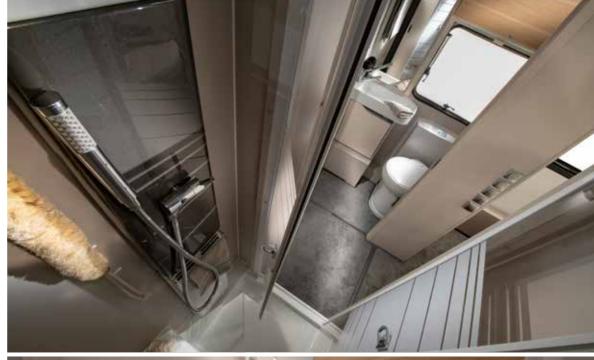

Elegant **bathroom** design maximises the space and features a shower, toilet and large wash basin, with clever lighting, mirror and storage.

LARGE WASH BASIN AND MIRROR

ALDE TOWER FOR WARMTH AND COMFORT

STORAGE FOR PERSONAL THINGS

ELEGANT LIGHTING TO CREATE THE PERFECT AMBIANCE

**Inspired solutions** throughout for a more comfortable and organised living space.