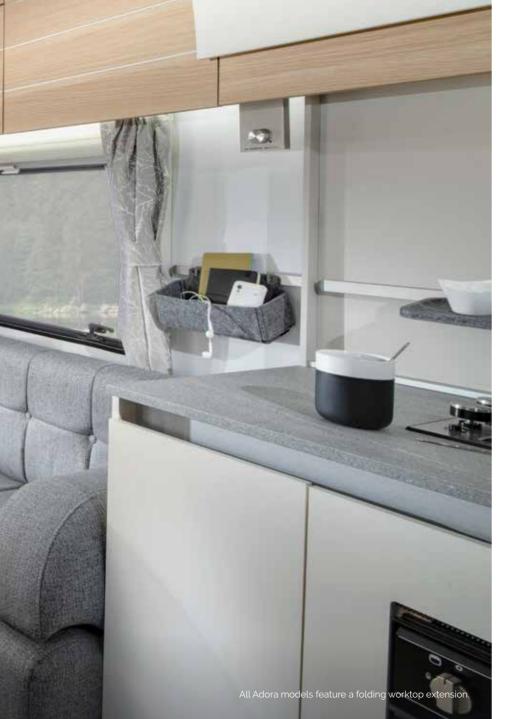

DINETTE WITH COMFORTABLE SEATING AND A DEDICATED TV STATION

| ELEGANT, ADJUSTABLE **HEADREST CUSHIONS** 

Stylish and practical **kitchen** complete with a durable worktop, integrated 3 burner hob and sink design, elegant concave cupboards, spacious drawers, oven/grill, large fridge, microwave and high-quality appliances.

Everything is in the right place to prepare your meals and for entertaining.

ELEGANT AND SPACIOUS CONCAVE CUPBOARDS
 LARGE WORKTOP WITH A REAL WOOD CHOPPING BOARD
 THREE BURNER HOB AND INTEGRATED SINK
 ORGANISED WORKSPACE WITH PLENTY OF STORAGE
 HIGH-QUALITY APPLIANCES