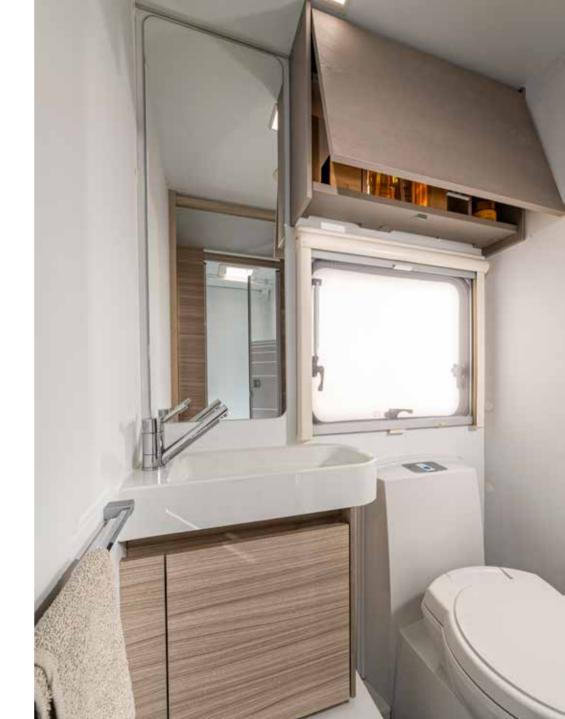

Elegant **bathroom** design maximises the space and features a shower, toilet and large wash basin, with clever lighting, mirror and storage.

LARGE WASH BASIN AND MIRROR

ALDE TOWER FOR WARMTH AND COMFORT

STORAGE FOR PERSONAL THINGS

ELEGANT LIGHTING TO CREATE THE PERFECT AMBIANCE

**Inspired solutions** throughout for a more comfortable and organised living space.