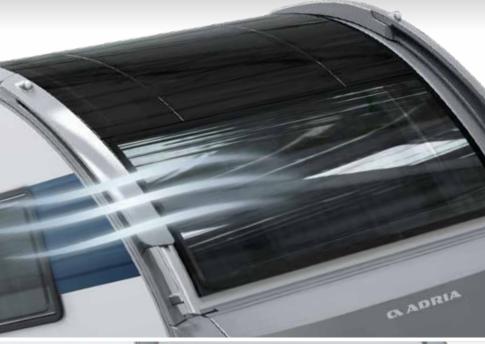

# Performance and comfort all year round.

DESIGNED TO PERFORM

**Inspired design** vehicles for carefree enjoyment, practicality and comfort, Adria leads the way in caravan design.

Featuring aerodynamic profile and **Adria signature features**, for easier and more efficient towing.

**NEW GENERATION EXTERIOR** WITH AERODYNAMIC, ELEGANT DESIGN

AIR-DIFFUSERS ASSIST EASIER AND MORE EFFICIENT TOWING

**REAR WALL DESIGN** WITH FULL LED MULTIFUNCTIONAL LIGHTS

PERFORMANCE CHASSIS WITH AKS STABILISER AND ATC CONTROL

PANORAMIC WINDOW TO MAXIMISE NATURAL LIGHT, GAS ASSISTED OPENING AKS STABILISER

WIDE ENTRANCE DOOR AND DOUBLE-GLAZED FLAT WINDOWS

METAL GRAB HANDLES FOR EASY MANOEUVRING

SPACIOUS STORAGE THROUGHOUT

LED SILHOUETTE AWNING LIGHT AS STANDARD