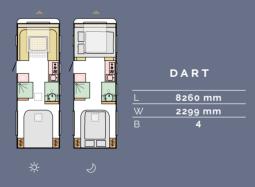

### A C T I O N

THE TRULY ORIGINAL ACTION. OUR ICONIC, TRENDSETTING, AND LIGHTWEIGHT CARAVAN RANGE DESIGNED TO MAKE YOU SMILE.

COMPACT IN SIZE, WITH FLEXIBLE LIVING SPACES AND SMART EVERYDAY PRACTICALITY AND LOVABLE COMFORT.

#### CUSHIONS

**BRUNELLO BLACK** 

Available in a choice of layouts, there is sure to be one to suit you.

L = Length | W = Width | B = Berths

#### TECHNICAL DATA

For detailed specification and technical data please visit our website *www.adria.co.uk* Here you will find our product configurator, individual model specifications, layouts and more technical details. Note some features may not be available on all models.