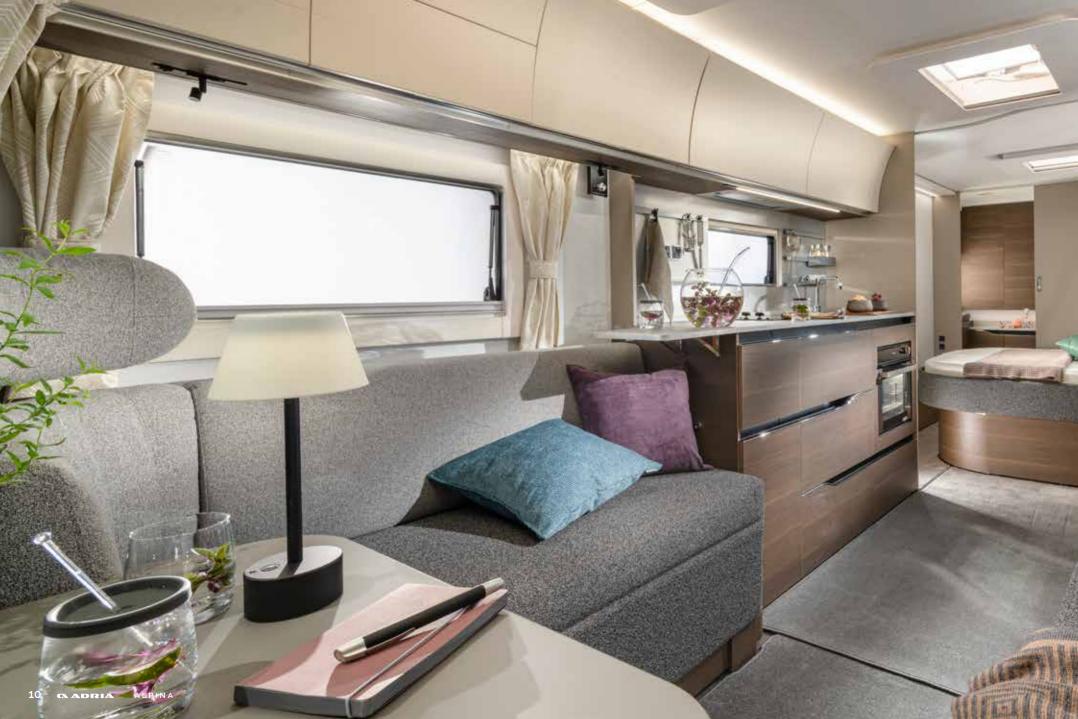

### DESIGNED FOR LIVING

Experience the **contemporary living spaces**.

The **living room** offers a great space to enterain featuring a comfortable sofa with elegant headrests and a light-weight folding table, for an easy additional bed set up.

DINETTE WITH COMFORTABLE SEATING AND A DEDICATED TV STATION

| ELEGANT, ADJUSTABLE **HEADREST CUSHIONS** 

Stylish and practical **kitchen** complete with a durable worktop, integrated 3 burner hob and sink design, elegant concave cupboards, spacious drawers, oven/grill, large fridge, microwave and high-quality appliances.

### SEATING

Relax with comfortable, supportive seating and headrests for extra comfort.