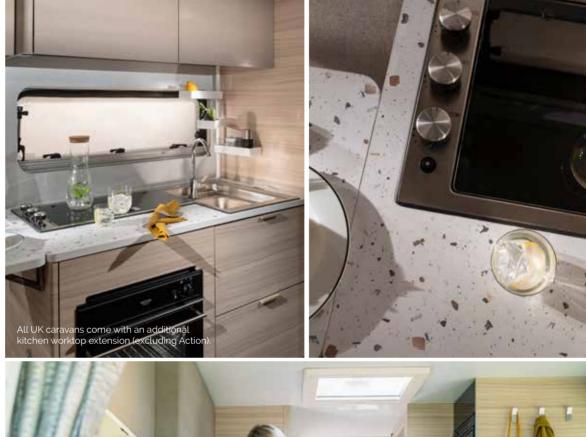

LARGE FRONT AND SIDE WINDOWS TO MAXIMISE NATURAL LIGHT
 DINETTE WITH COMFORTABLE SEATING AND STORAGE
 FLEXIBLE DINETTE WITH A FOLD AWAY TABLE
 INNOVATIVE STORAGE SOLUTIONS

Fully equipped and practical **kitchen** with durable worktop, hob and sink design, oven/grill, microwave, elegant concave cupboards, large capacity drawers and high-quality appliances.

Everything is in the right place for food and drink preparation and for entertaining.

PLENTY OF STORAGE DRAWERS AND CUPBOARDS
 PLENTY OF STORAGE AND INTEGRATED SINK
 ORGANISED WORKSPACE AND STORAGE

HIGH-QUALITY APPLIANCES