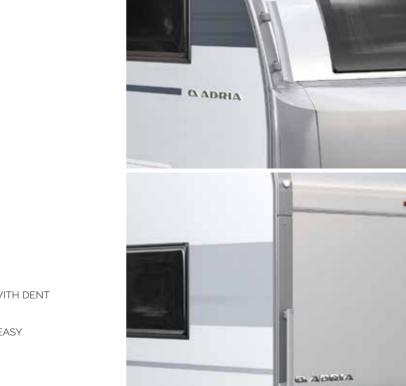

PERFORMANCE CHASSIS BY AL-KO

- SMOOTH GRP BODY WITH DENT RESISTANCE
- GRAB HANDLES FOR EASY MANOEUVRING
- AWNING LIGHT
- INTEGRATED AWNING PROFILE FOR OUTDOOR LIVING
- ADRIA ALLOY WHEELS

Altea

dias DAR

O ADRIA