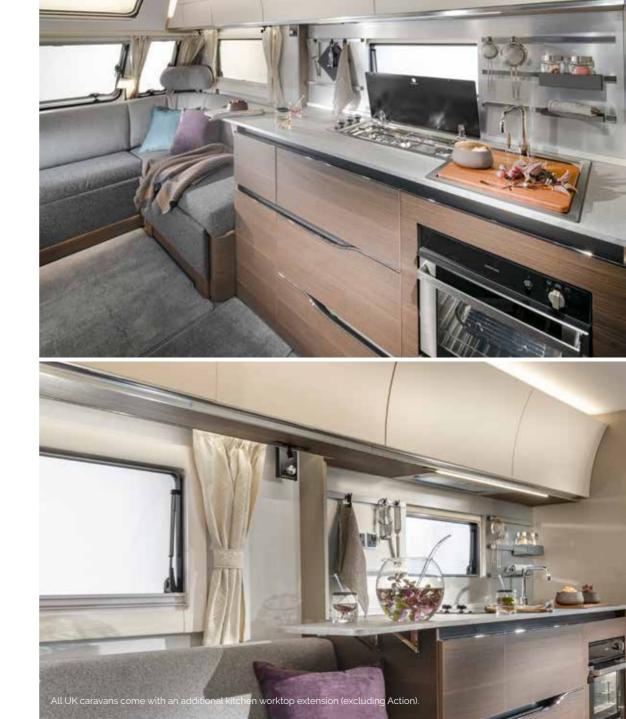

DINETTE WITH COMFORTABLE SEATING AND A DEDICATED TV STATION

| ELEGANT, ADJUSTABLE **HEADREST CUSHIONS** 

Stylish and practical **kitchen** complete with a durable worktop, integrated 3 burner hob and sink design, elegant concave cupboards, spacious drawers, oven/grill, large fridge, microwave and high-quality appliances.

Everything is in the right place to prepare your meals and for entertaining.

ELEGANT AND SPACIOUS CONCAVE CUPBOARDS
 LARGE WORKTOP WITH A REAL WOOD CHOPPING BOARD
 THREE BURNER HOB AND INTEGRATED SINK
 ORGANISED WORKSPACE WITH PLENTY OF STORAGE
 HIGH-QUALITY APPLIANCES

The practical **kitchen** offers durable worktop, 3 burner hob and sink design, oven & grill, large fridge, microwave, elegant concave cupboards, spacious soft close drawers and highquality appliances.

Everything is in the right place for easy food and drink preparation and for entertaining.

ELEGANT AND SPACIOUS CONCAVE CUPBOARDS
 ORGANISED WORKSPACE AND STORAGE
 MULTIFUNCTIONAL UTENSIL RACK WITH STORAGE SHELVES
 HIGH-QUALITY APPLIANCES