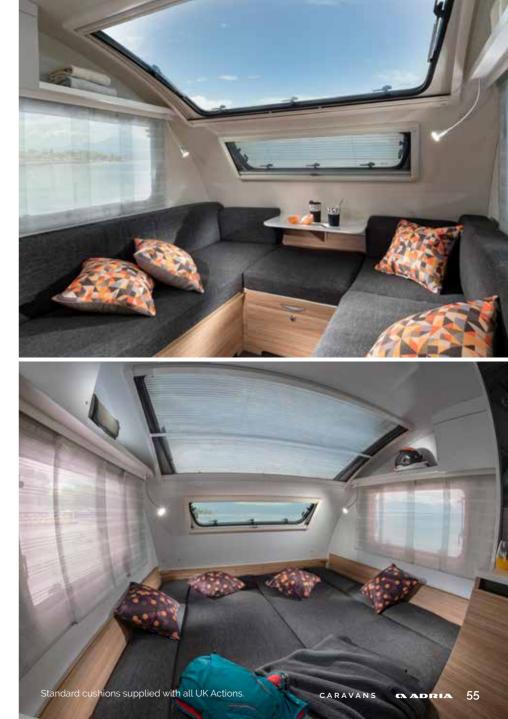

Love the well-organised **living space**, where the dinette, kitchen and bathroom provide flexible living, with a light and airy feeling.

The flexible dinette features comfortable seating and fully adjustable table, allowing easy conversion for **sleeping for 2** people, even accommodation for a family of 4 people in a new layout

### OPEN LIVING SPACE WITH A LARGE PANORAMIC WINDOW

LOUDSPEAKER WITH **BLUETOOTH® AMPLIFIER** AND USB PORTS

ADJUSTABLE **TEMPERATURE CONTROL** WITH TRUMA HEATING

ORGANISED AND EASY TO ACCESS STORAGE THROUGHOUT