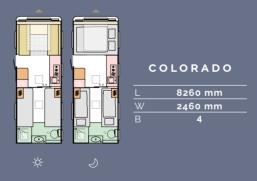

#### URBAN GREYS

LEATHER CHARLES

BROWNIES

GREY PLANET

MYSTIC GARDEN

WARM BROWNS

Available in a choice of layouts, there is sure to be one to suit you.

L = Length | W = Width | B = Berths