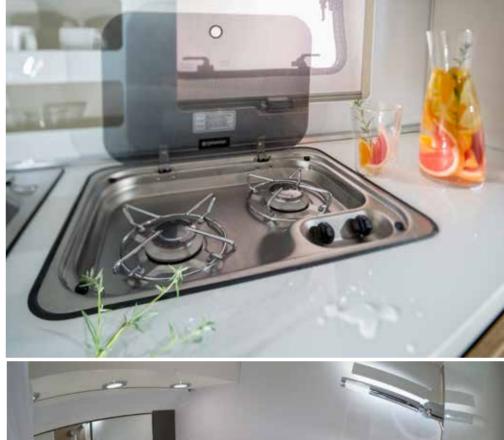

Inspired and practical smart **kitchen** with everything in the right place for food and drink preparation.

Equipped with an oven/grill, hob, sink and spacious fridge.

2 GAS BURNER WITH AN INTEGRATED SINK

KITCHEN STORAGE WITH INTEGRATED SHELVES

ORGANISED WORKSPACE AND STORAGE

**HIGH-QUALITY** APPLIANCES

FOLDING SINK (IN BATHROOM) TO MAXIMISE SPACE

**ELEGANT LIGHTING** FOR A RELAXING ATMOSPHERE

| STORAGE

| LIGHTING