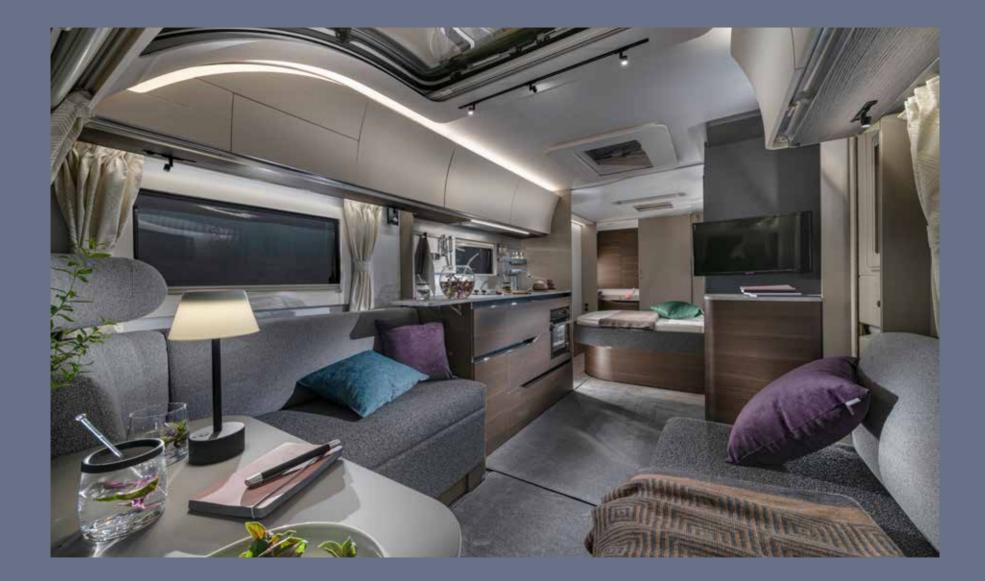

# Experience with all your senses.

DESIGNED FOR LIVING

Our caravans are carefully designed to give you a great experience when away from home, with home from home touches and spacious, elegant interior design.

### DESIGNED FOR LIVING

Experience the **contemporary living spaces**.

The **living room** offers a great space to enterain featuring a comfortable sofa with elegant headrests and a light-weight folding table, for an easy additional bed set up.

DINETTE WITH COMFORTABLE SEATING AND A DEDICATED TV STATION

| ELEGANT, ADJUSTABLE **HEADREST CUSHIONS** 

Stylish and practical **kitchen** complete with a durable worktop, integrated 3 burner hob and sink design, elegant concave cupboards, spacious drawers, oven/grill, large fridge, microwave and high-quality appliances.

Master **bedrooms** available in twin and double arrangements, for a great night's sleep. Featuring easy to access beds and fitted with premium quality mattresses.

Adjustable mood lighting and clever storage for personal things.