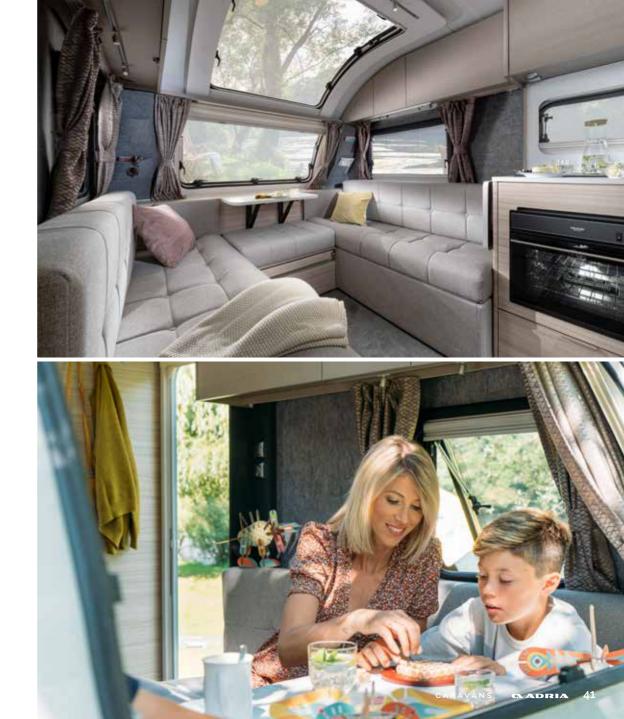

### A L T E A

THE NEW GENERATION ALTEA. OUR BEST-SELLING RANGE OF MODERN, LIGHTWEIGHT AND CONTEMPORARY CARAVANS, DESIGNED FOR LIGHTER, BRIGHTER LIVING.

CARAVANS, WITH LIGHT AND BRIGHT HOME-STYLE INTERIORS FOR EASY-LIVING, MAXIMUM COMFORT AND PRACTICAL USE OF SPACE.

Designed for lighter, brighter living.

### Experience with all your senses

0 = 0 y

DESIGNED FOR LIVING

Our caravans are carefully designed to give you a great experience when away from home, with spacious, practical and comfortable interiors.

Altea has a **home-style feeling**, with modern stylish interior and a light and bright, welcoming ambiance.

LIGHTWEIGHT AND ROBUST STYLISH FURNITURE
 SYMALITE® WALL LININGS FOR A MORE COSY FEELING
 AJUSTABLE TEMPERATURE CONTROL WITH TRUMA HEATING
 ORGANISED STORAGE THROUGHOUT

#### DESIGNED FOR LIVING

Experience the **contemporary living spaces**.

The elegant **living room** offers open plan living, with a comfortable dinette, a light-weight put-away table and easy additional bed set up.

LARGE FRONT AND SIDE WINDOWS TO MAXIMISE NATURAL LIGHT
 DINETTE WITH COMFORTABLE SEATING AND STORAGE
 FLEXIBLE DINETTE WITH A FOLD AWAY TABLE
 INNOVATIVE STORAGE SOLUTIONS

Fully equipped and practical **kitchen** with durable worktop, hob and sink design, oven/grill, microwave, elegant concave cupboards, large capacity drawers and high-quality appliances.