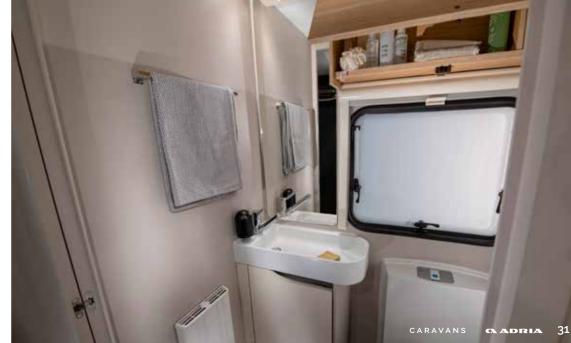

Our **bathroom** design, maximises the space, featuring a shower, toilet and wash basin, with good lighting, mirror and storage.

**ELEGANT LIGHTING** TO CREATE A RELAXING SPACE

**Inspired solutions** throughout for a more comfortable and organised living space.