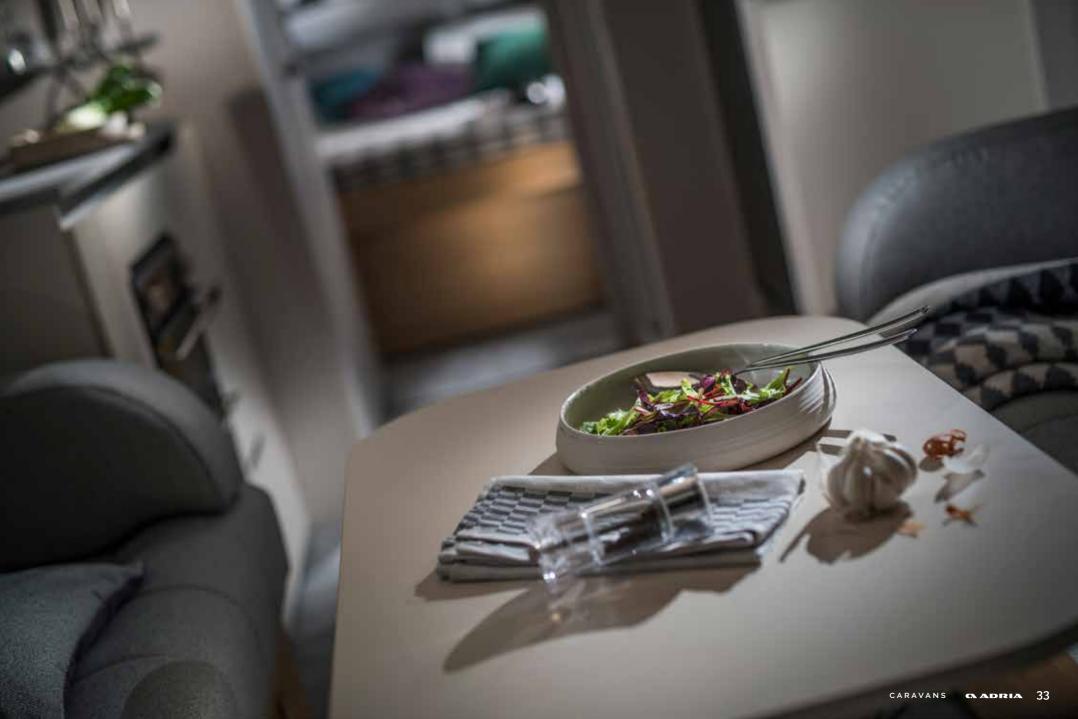

### DESIGNED FOR LIVING

Experience the **contemporary living spaces**.

The **living room** offers a great space to enterain featuring a comfortable sofa with elegant headrests and a light-weight folding table, for an easy additional bed set up.

DINETTE WITH COMFORTABLE SEATING AND A DEDICATED TV STATION

| ELEGANT, ADJUSTABLE **HEADREST CUSHIONS** 

Stylish and practical **kitchen** complete with a durable worktop, integrated 3 burner hob and sink design, elegant concave cupboards, spacious drawers, oven/grill, large fridge, microwave and high-quality appliances.

Everything is in the right place to prepare your meals and for entertaining.

ELEGANT AND SPACIOUS CONCAVE CUPBOARDS
 LARGE WORKTOP WITH A REAL WOOD CHOPPING BOARD
 THREE BURNER HOB AND INTEGRATED SINK
 ORGANISED WORKSPACE WITH PLENTY OF STORAGE
 HIGH-QUALITY APPLIANCES