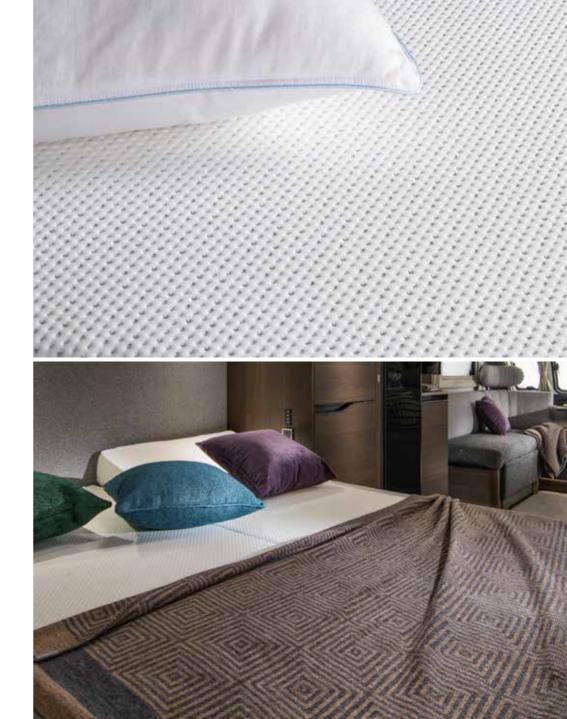

### PREMIUM QUALITY MATTRESSES

featuring Tencel<sup>®</sup> covers, provide great support with highresistance foam construction, easy-care fabrics and natural protection against odours, bacteria and static.