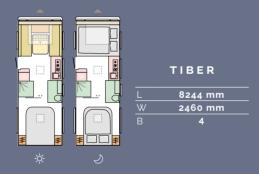

MYSTIC GARDEN

WARM BROWNS

Available in a choice of layouts, there is sure to be one to suit you.

L = Length | W = Width | B = Berths