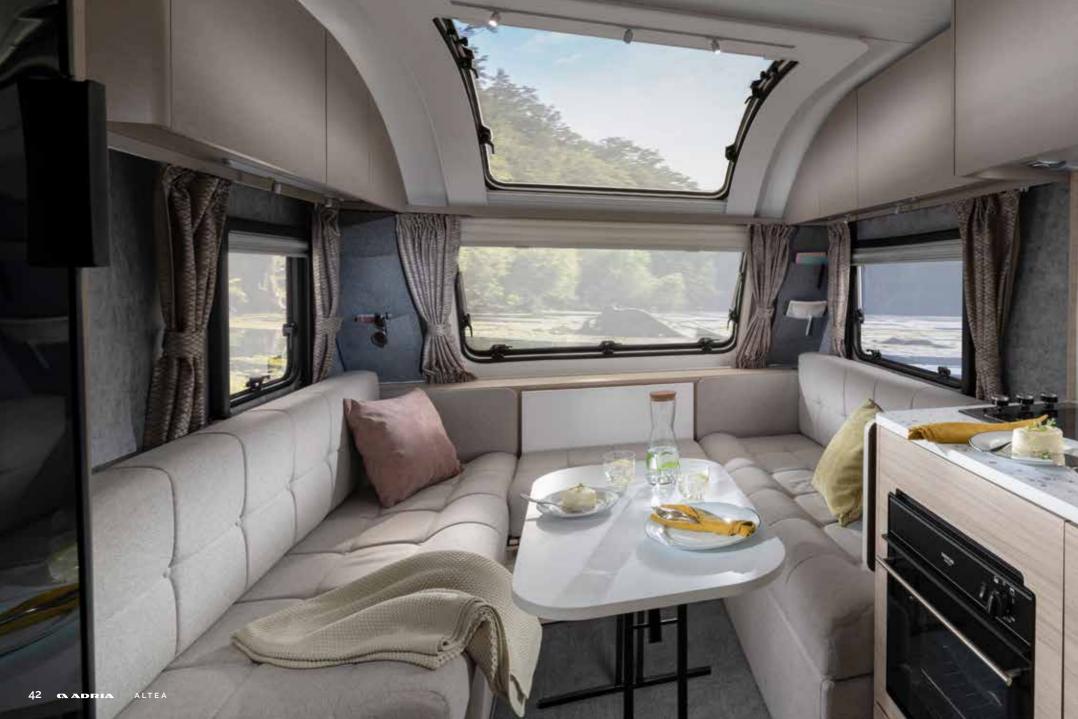

### A L T E A

THE NEW GENERATION ALTEA. OUR BEST-SELLING RANGE OF MODERN, LIGHTWEIGHT AND CONTEMPORARY CARAVANS, DESIGNED FOR LIGHTER, BRIGHTER LIVING.

CARAVANS, WITH LIGHT AND BRIGHT HOME-STYLE INTERIORS FOR EASY-LIVING, MAXIMUM COMFORT AND PRACTICAL USE OF SPACE.

Designed for lighter, brighter living.

### Experience with all your senses

0 = 0 y

DESIGNED FOR LIVING

Our caravans are carefully designed to give you a great experience when away from home, with spacious, practical and comfortable interiors.

Altea has a **home-style feeling**, with modern stylish interior and a light and bright, welcoming ambiance.

LIGHTWEIGHT AND ROBUST STYLISH FURNITURE
 SYMALITE® WALL LININGS FOR A MORE COSY FEELING
 AJUSTABLE TEMPERATURE CONTROL WITH TRUMA HEATING
 ORGANISED STORAGE THROUGHOUT

#### DESIGNED FOR LIVING

Experience the **contemporary living spaces**.

The elegant **living room** offers open plan living, with a comfortable dinette, a light-weight put-away table and easy additional bed set up.