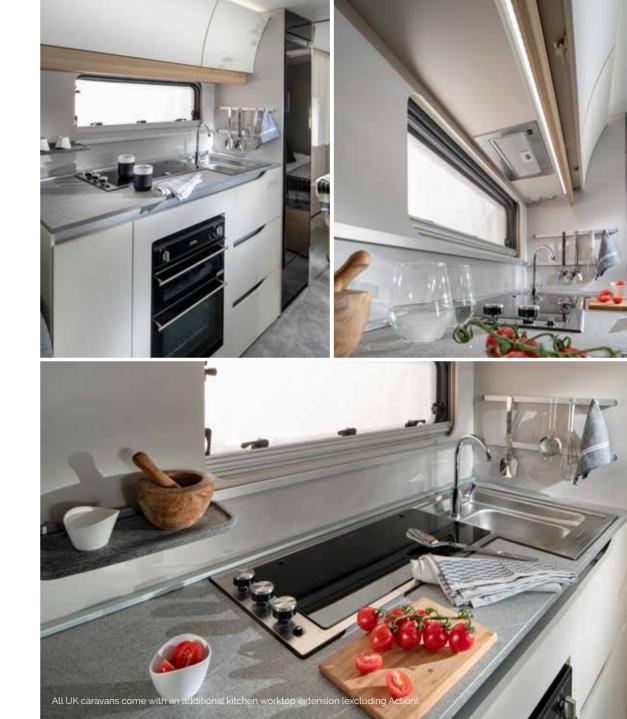

The practical **kitchen** offers durable worktop, 3 burner hob and sink design, oven & grill, large fridge, microwave, elegant concave cupboards, spacious soft close drawers and highquality appliances.

Everything is in the right place for easy food and drink preparation and for entertaining.

ELEGANT AND SPACIOUS CONCAVE CUPBOARDS
 ORGANISED WORKSPACE AND STORAGE
 MULTIFUNCTIONAL UTENSIL RACK WITH STORAGE SHELVES
 HIGH-QUALITY APPLIANCES