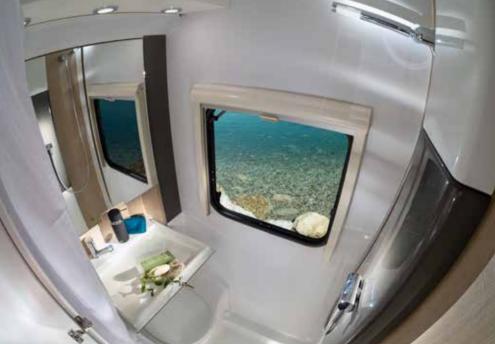

Elegant **bathroom** design maximises the space and features a shower, toilet and large wash basin, with clever lighting, mirror and storage.

LARGE WASH BASIN AND MIRROR

ALDE TOWER FOR WARMTH AND COMFORT

STORAGE FOR PERSONAL THINGS

ELEGANT LIGHTING TO CREATE THE PERFECT AMBIANCE

**Inspired solutions** throughout for a more comfortable and organised living space.