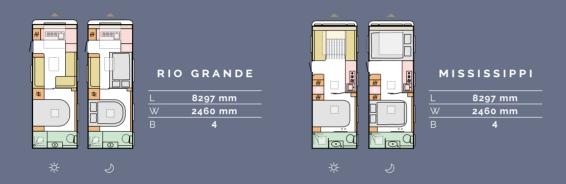

#### URBAN GREYS

LEATHER CHARLES

BROWNIES

GREY PLANET

MYSTIC GARDEN

WARM BROWNS

Available in a choice of layouts, there is sure to be one to suit you.

L = Length | W = Width | B = Berths