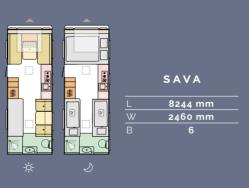

#### CUSHIONS

**BRUNELLO BLACK** 

Available in a choice of layouts, there is sure to be one to suit you.

L = Length | W = Width | B = Berths