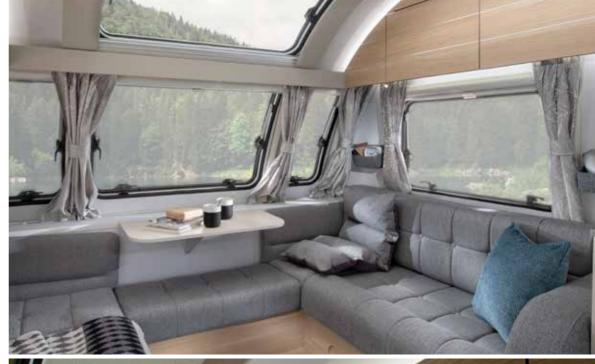

### DESIGNED FOR LIVING

Experience the contemporary living spaces.

The **living room** offers and great space to entertain along with comfortable sofas and elegant headrests. The light-weight fold away table enables easy additional bed set up.

- THE **SIGNATURE PANORAMIC WINDOW** IS FITTED ON ALL MODELS AS STANDARD
- DINETTE WITH COMFORTABLE SEATING
- ELEGANT ADJUSTABLE **HEADREST CUSHIONS** FOR ADDITIONAL COMFORT
- EASY TO ACCESS **STORAGE**