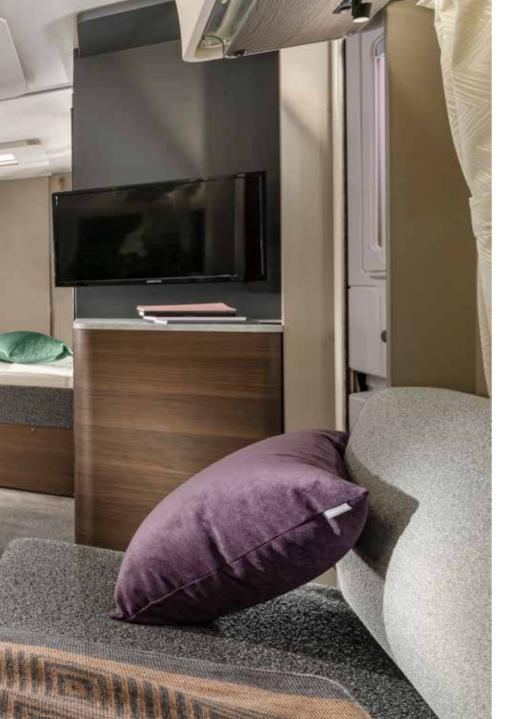

### MULTIMEDIA

Inspired solutions with an advanced easy-to-use digital control panel and a range of multimedia solutions including high-quality sound system with Bluetooth® amplifier and hidden speakers, TV bracket and multiple USB ports.

#### MEDIA

Advanced easy-to-use digital control panel and a range of multimedia solutions including TV point and holder and multiple USB ports.