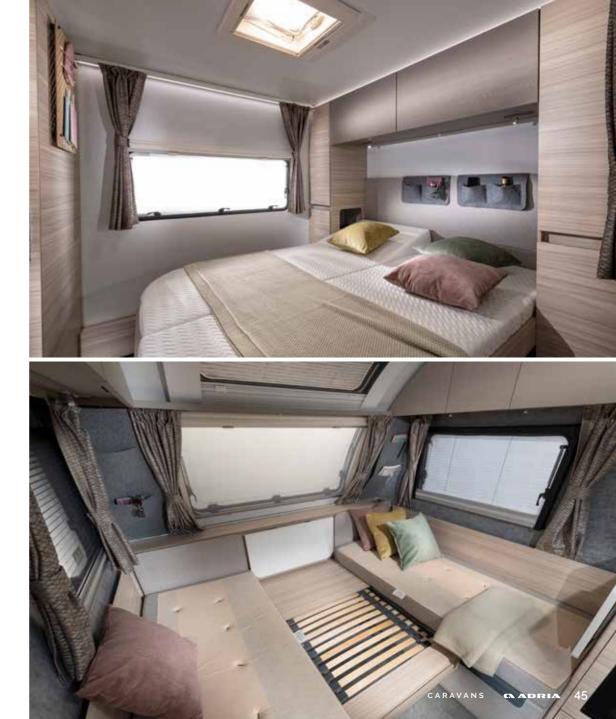

Master **bedrooms** available in twin and double arrangements, for a great night's sleep. Featuring easy to access beds and fitted with premium quality mattresses.

Adjustable mood lighting and clever storage for personal things.

QUALITY SPRUNG BEDS IN A CHOICE OF LAYOUTS
 PREMIUM QUALITY MATTRESSES
 ELEGANT STORAGE SOLUTIONS
 ADJUSTABLE AMBIENT LIGHTING

Daily rituals are a pleasure, with a well-lit and ventilated bathroom, designed for space and comfort.