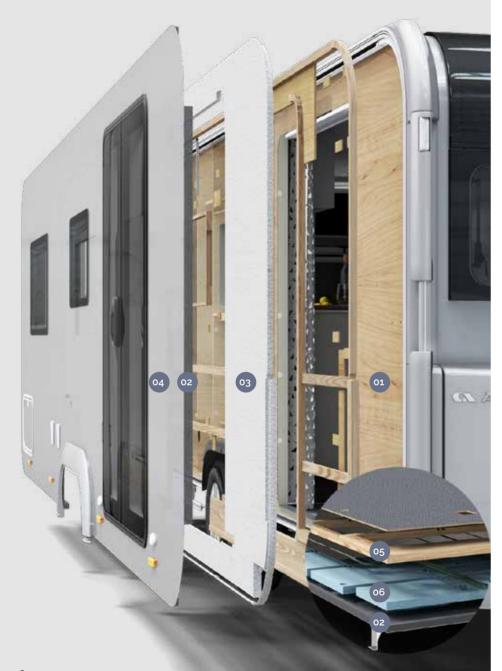

### Construction

Robust body construction and chassis integration for safer handling and optimum weight management, with AL-KO and Knott as our chassis partners (model and layout dependent). The combined solution of durable GFK body and performance chassis means reliable long-term performance.

With the clean lines and inspired solutions based on aerodynamic principles of our new generation caravans, experience improved air-flow and lower resistance when towing, for more efficiency.

Exclusively on Alpina caravans, Adria's unique Comprex body construction combines the torsional strength of wood, the durability of polyurethane and the moisture-stopping properties of polyester giving reliable long-term durability and performance.

- COMPOSITE WOOD PANEL 01 02 POLYURETHANE SEALANT EPS STYROFOAM
  - DENT RESISTANT POLYESTER BODY SHELL

REINFORCED HARDWOOD PROFILE 05 06