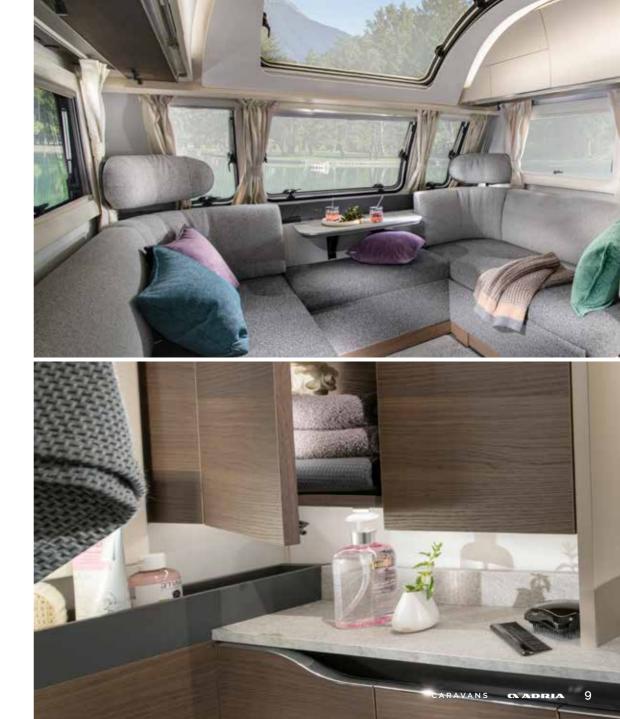

### DESIGNED FOR LIVING

Experience the **contemporary living spaces**.

The **living room** offers a great space to enterain featuring a comfortable sofa with elegant headrests and a light-weight folding table, for an easy additional bed set up.

DINETTE WITH COMFORTABLE SEATING AND A DEDICATED TV STATION

| ELEGANT, ADJUSTABLE **HEADREST CUSHIONS** 

Stylish and practical **kitchen** complete with a durable worktop, integrated 3 burner hob and sink design, elegant concave cupboards, spacious drawers, oven/grill, large fridge, microwave and high-quality appliances.

Elegant **bathroom** design maximises the space and features a shower, toilet and large wash basin, with clever lighting, mirror and storage.

LARGE WASH BASIN AND MIRROR

ALDE TOWER FOR WARMTH AND COMFORT