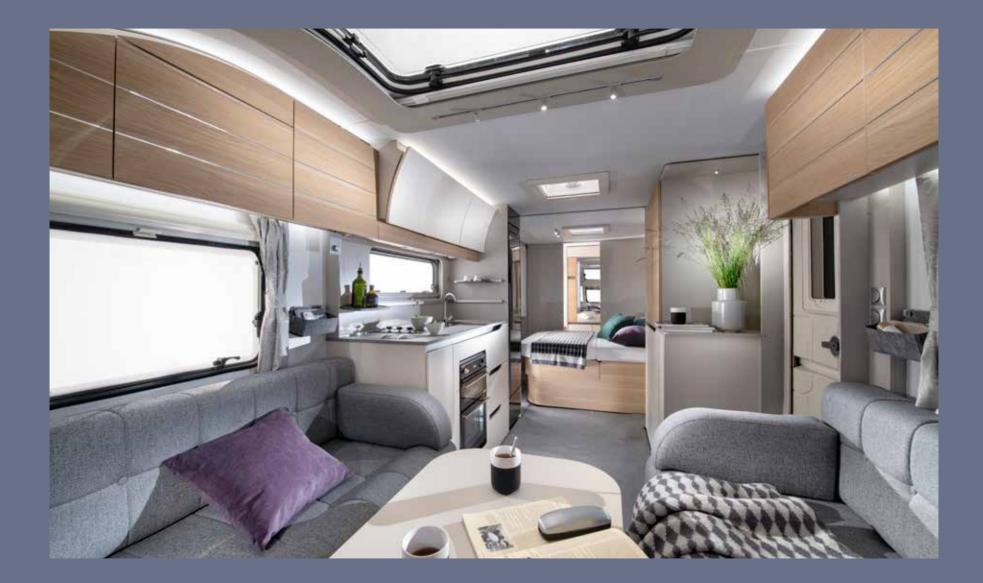

## Experience with all your senses.

DESIGNED FOR LIVING

Our caravans are carefully designed to give you a great experience when away from home, with open and spacious, elegant interiors.

Adora has an elegant **home-style feeling**, with contemporary interior design and a light and airy living space featuring the signature panoramic roof window.

### DESIGNED FOR LIVING

Experience the contemporary living spaces.

The **living room** offers and great space to entertain along with comfortable sofas and elegant headrests. The light-weight fold away table enables easy additional bed set up.