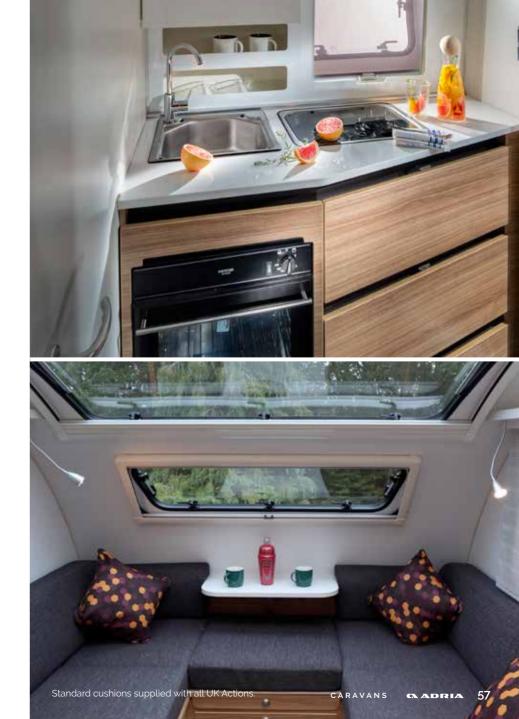

The practical **kitchen** offers durable worktop, 3 burner hob and sink design, oven & grill, large fridge, microwave, elegant concave cupboards, spacious soft close drawers and highquality appliances.

Everything is in the right place for easy food and drink preparation and for entertaining.

ELEGANT AND SPACIOUS CONCAVE CUPBOARDS
 ORGANISED WORKSPACE AND STORAGE
 MULTIFUNCTIONAL UTENSIL RACK WITH STORAGE SHELVES
 HIGH-QUALITY APPLIANCES

LARGE FRONT AND SIDE WINDOWS TO MAXIMISE NATURAL LIGHT
 DINETTE WITH COMFORTABLE SEATING AND STORAGE
 FLEXIBLE DINETTE WITH A FOLD AWAY TABLE
 INNOVATIVE STORAGE SOLUTIONS

Fully equipped and practical **kitchen** with durable worktop, hob and sink design, oven/grill, microwave, elegant concave cupboards, large capacity drawers and high-quality appliances.

Everything is in the right place for food and drink preparation and for entertaining.

PLENTY OF STORAGE DRAWERS AND CUPBOARDS
 PLENTY OF STORAGE AND INTEGRATED SINK
 ORGANISED WORKSPACE AND STORAGE

HIGH-QUALITY APPLIANCES