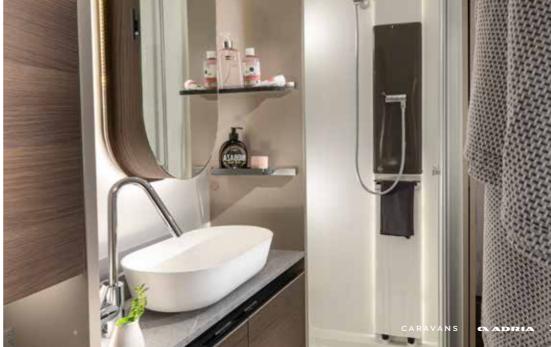

Elegant **bathroom** design maximises the space and features a shower, toilet and large wash basin, with clever lighting, mirror and storage.

LARGE WASH BASIN AND MIRROR

ALDE TOWER FOR WARMTH AND COMFORT

STORAGE FOR PERSONAL THINGS

ELEGANT LIGHTING TO CREATE THE PERFECT AMBIANCE

**Inspired solutions** throughout for a more comfortable and organised living space.