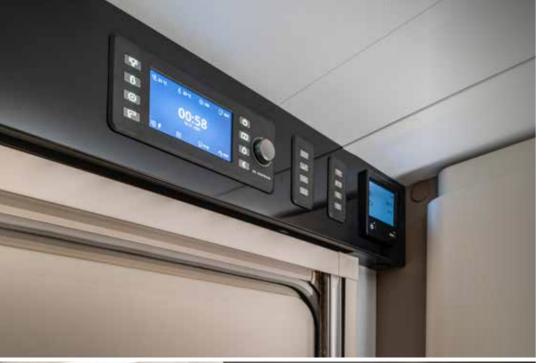

### MULTIMEDIA

Inspired solutions with an advanced easy-to-use digital control panel and a range of multimedia solutions including high-quality sound system with Bluetooth® amplifier and hidden speakers, TV bracket and multiple USB ports.

#### MEDIA

Advanced easy-to-use digital control panel and a range of multimedia solutions including TV point and holder and multiple USB ports.

#### MULTIMEDIA

Easy-to-use digital control panel and a Bluetooth® amplifier sound system with loudspeakers, TV point and holder and USB ports.

Your style, your choice.