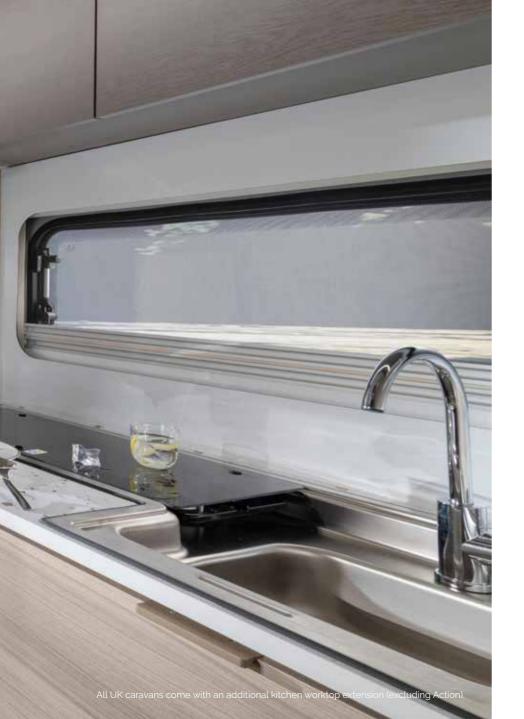

LARGE FRONT AND SIDE WINDOWS TO MAXIMISE NATURAL LIGHT
 DINETTE WITH COMFORTABLE SEATING AND STORAGE
 FLEXIBLE DINETTE WITH A FOLD AWAY TABLE
 INNOVATIVE STORAGE SOLUTIONS

Fully equipped and practical **kitchen** with durable worktop, hob and sink design, oven/grill, microwave, elegant concave cupboards, large capacity drawers and high-quality appliances.

Everything is in the right place for food and drink preparation and for entertaining.

PLENTY OF STORAGE DRAWERS AND CUPBOARDS
 PLENTY OF STORAGE AND INTEGRATED SINK
 ORGANISED WORKSPACE AND STORAGE

HIGH-QUALITY APPLIANCES