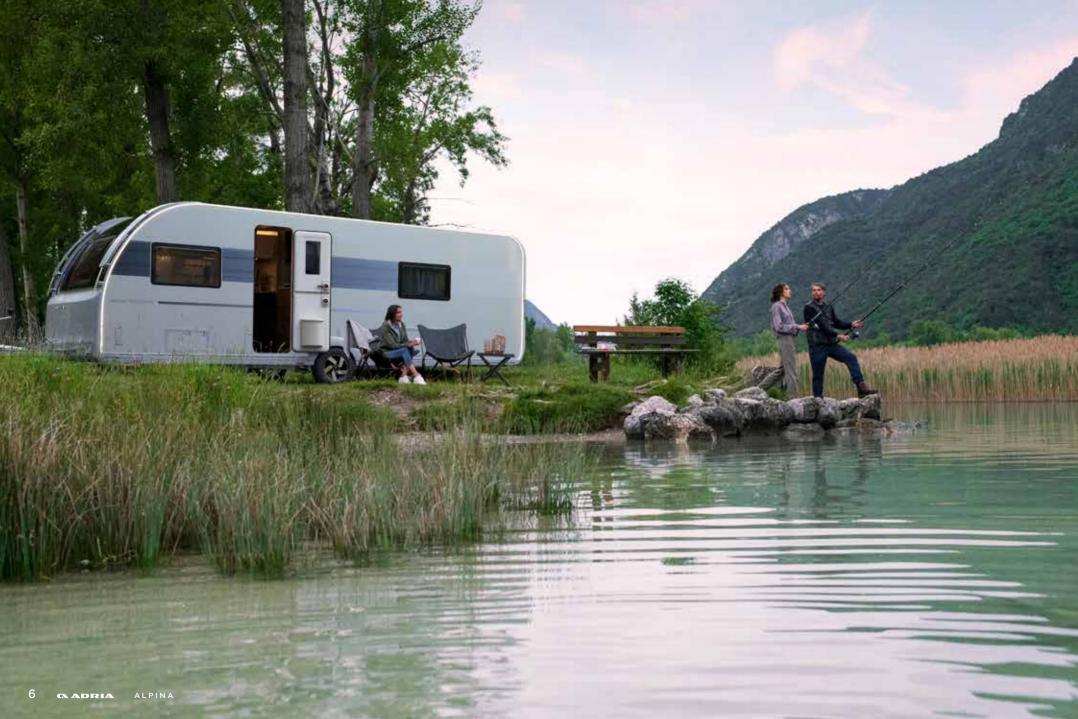

## A L P I N A

THE NEW GENERATION ALPINA. OUR FLAGSHIP, LUXURY CARAVAN RANGE, FOR USE ALL YEAR ROUND.

FITTED WITH THE HIGHEST LEVEL OF SPECIFICATION, THE DISTINCTIVE ADRIA AERODYNAMIC SILHOUETTE, AN EXTRA-LARGE PANORAMIC WINDOW, SPACIOUS AND LUXURIOUS INTERIOR DESIGN.

Designed for all year round comfort.

# Performance and comfort all year round.

DESIGNED TO PERFORM

**Inspired design** vehicles for carefree enjoyment, practicality and comfort, Adria leads the way in caravan design.

Featuring aerodynamic profile and **Adria signature features**, for easier and more efficient towing.