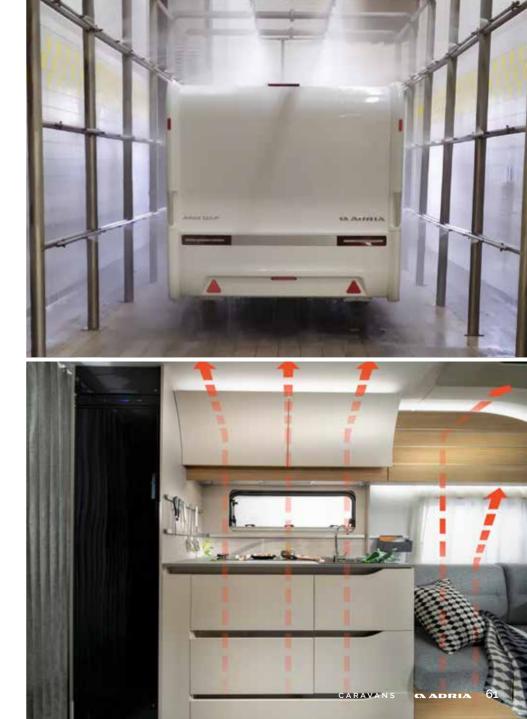

### Climate-control

Built to Adria Thermo-build standards with advanced insulation materials and precision-engineered air-flow system to guarantee your comfort. Tested in our own climate chamber under extreme conditions from -40 to +60 degrees and humidity from 45 % to 80 %.

Optimal heating distribution within all living spaces with Adria expertise engineering and integrated Truma hot air or Alde liquid central heating system (model dependent).

truma