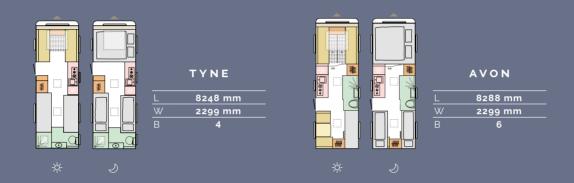

#### URBAN GREYS

LEATHER CHARLES

BROWNIES

GREY PLANET

MYSTIC GARDEN

WARM BROWNS

Available in a choice of layouts, there is sure to be one to suit you.

L = Length | W = Width | B = Berths