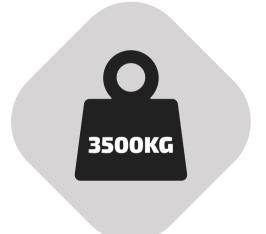

## ALL TESSORO MOTORHOMES COME WITH A MTPLM WEIGHT OF 3500KG

ALL TESSORO MOTORHOMES CAN BE DRIVEN BY ANYONE HOLDING A FULL UK DRIVING LICENCE WITH EASE AND REGARDLESS OF THEIR AGE.