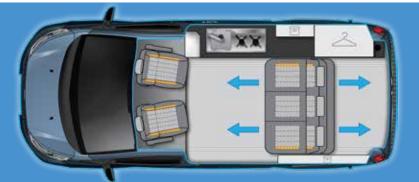

- Reimo sliding floor track rear seating system with ISOFIX **Mounting Points**

- Maneuvering the Air is simple thanks to the Rear-view camera, Parking distance sensors and Enhance active park assist
- Integrated touch screen media console with DAB radio, Satellite Navigation and Bluetooth® connectivity & steering wheel controls
- · Functional living space with kitchen facilities including: