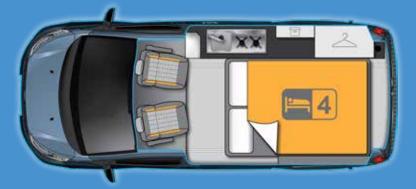

#### **Bed Dimensions**

2040 x 1330mm Roof Bed:

6'8<sup>1/3</sup>" x 4'4<sup>3</sup>

Seat Bench: 6'7" x 4'4"

- Ford EcoBlue 170PS Manual Engine with an automatic gearbox option available
- Drive with ultimate comfort thanks to the inclusion of the latest driver assistance technology including: