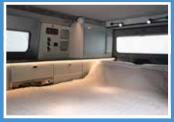

#### **Bed Dimensions**

2040 x 1330mm Roof Bed:

6'8<sup>1/3</sup>" x 4'4<sup>3</sup>

Seat Bench: 6'7" x 4'4"

- Ford EcoBlue 170PS Manual Engine with an automatic gearbox option available
- Drive with ultimate comfort thanks to the inclusion of the latest driver assistance technology including: